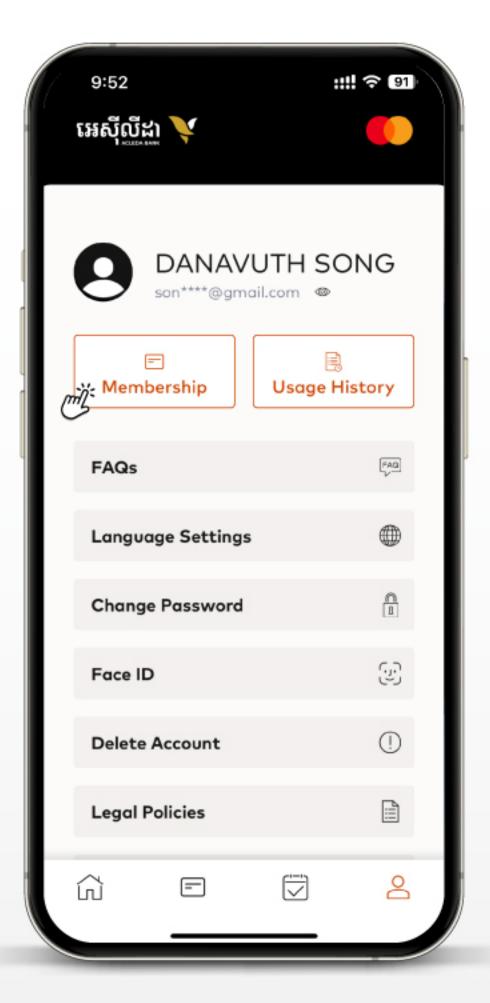

## (III)

របៀបចូលមើលចំនួនប្រើប្រាស់ នៅសាលរង់ចាំពិសេស (Airport Lounge) តាមព្រលានយន្តហោះ

🕕 ចុច Icon 合

ចុចប៊ូតុង "Membership"

🔞 ជ្រើសរើស "Lounge"

 ចំនួនដងដែលនៅសល់ នៅសាលរង់ចាំពិសេស (Airport Lounge)