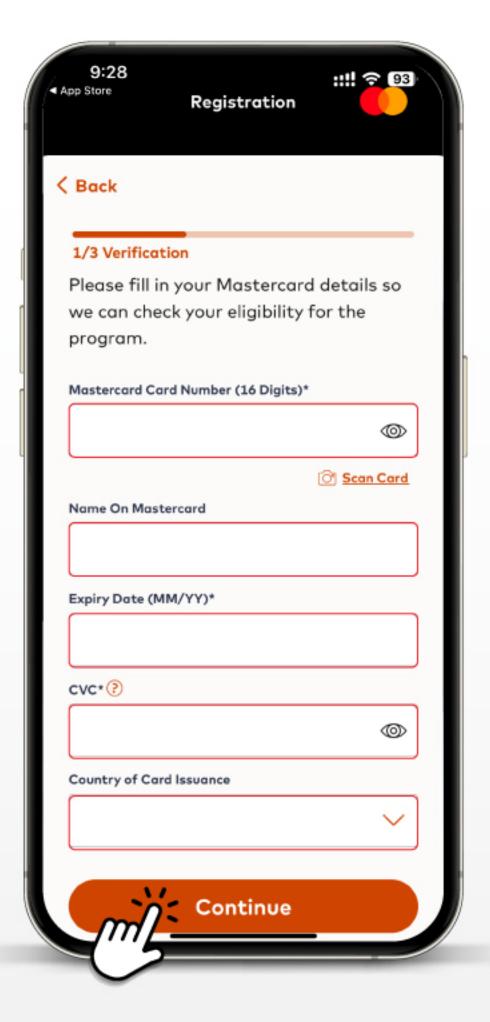

# របៀបចុះឈ្មោះប្រើកម្មវិធី Mastercard Travel Pass

🕦 ដំឡើងកម្មវិធី Mastercard Travel Pass

បើកកម្មវិធី
Mastercard Travel Pass

📵 ចុចប៊ូតុង "Sign Up"

- បំពេញព័ត៌មានប័ណ្ណរបស់លោកអ្នក
- ឲ្ធ ចុចប៊ូតុង "Continue"

- ឲ បំពេញព័ត៌មានរបស់លោកអ្នក
- 🕖 ចុចប៊ូតុង "Continue"