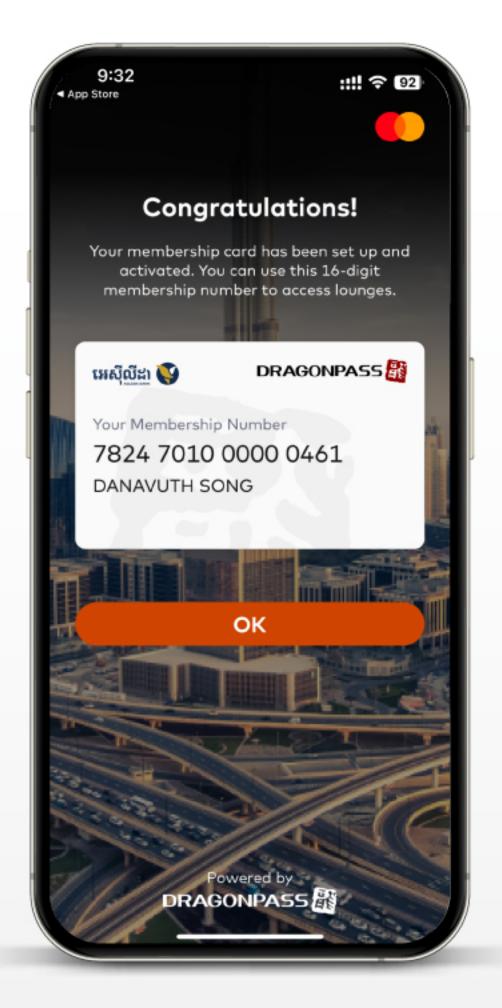

- 🔞 បង្កើតលេខសំងាត់
- 🧿 ជ្រើសរើស
  - I agree to DragonPass Privacy Policy...
- 🐽 ចុចប៊ូតុង "Continue"

🐽 ការចុះឈ្មោះបានជោគជ័យ!