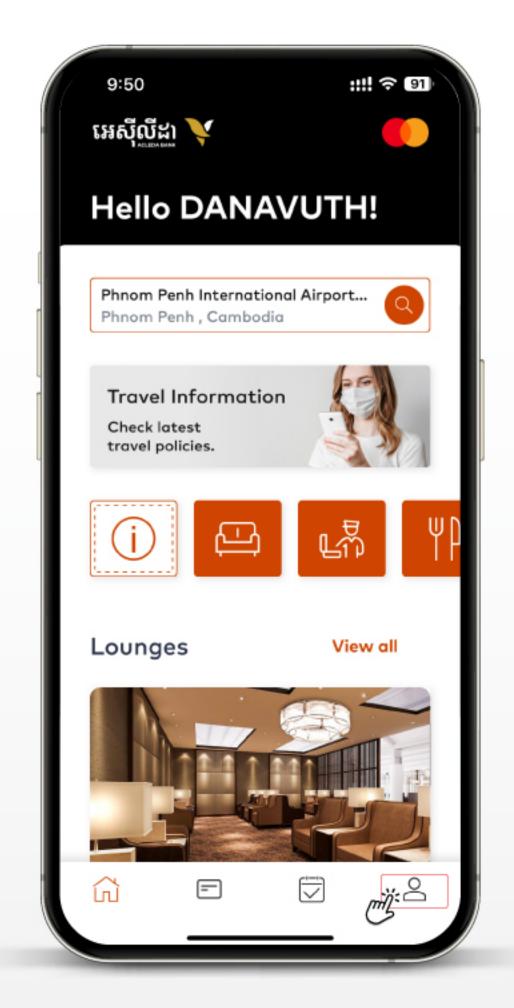

### (II)

របៀបប្រើប្រាស់ និងស្វែងរកទីតាំង នៅសាលរង់ចាំពិសេស (Airport Lounge) តាមព្រលានយន្តហោះ

- បញ្ចូលអ៊ីម៉ែលឬលេខប័ណ្ណសមាជិក
- 2 បញ្ចូលលេខសំងាត់
- 🔞 ចុចប៊ូតុង "Log In"

🐠 ចុចប៊ូតុង "Continue"

ឲ ស្វែងរកប្រទេស ទីក្រុង ឬព្រលានយន្តហោះ

ឲ ជ្រើសរើសទីតាំង ព្រលានយន្តហោះ