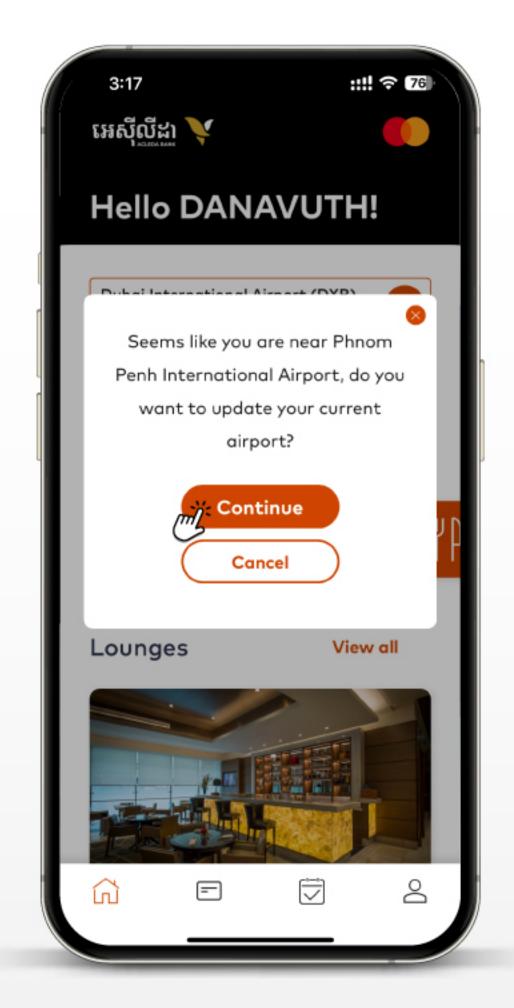

### (II)

របៀបប្រើប្រាស់ និងស្វែងរកទីតាំង នៅសាលរង់ចាំពិសេស (Airport Lounge) តាមព្រលានយន្តហោះ

- បញ្ចូលអ៊ីម៉ែលឬលេខប័ណ្ណសមាជិក
- 2 បញ្ចូលលេខសំងាត់
- 🔞 ចុចប៊ូតុង "Log In"

🐠 ចុចប៊ូតុង "Continue"

ឲ ស្វែងរកប្រទេស ទីក្រុង ឬព្រលានយន្តហោះ