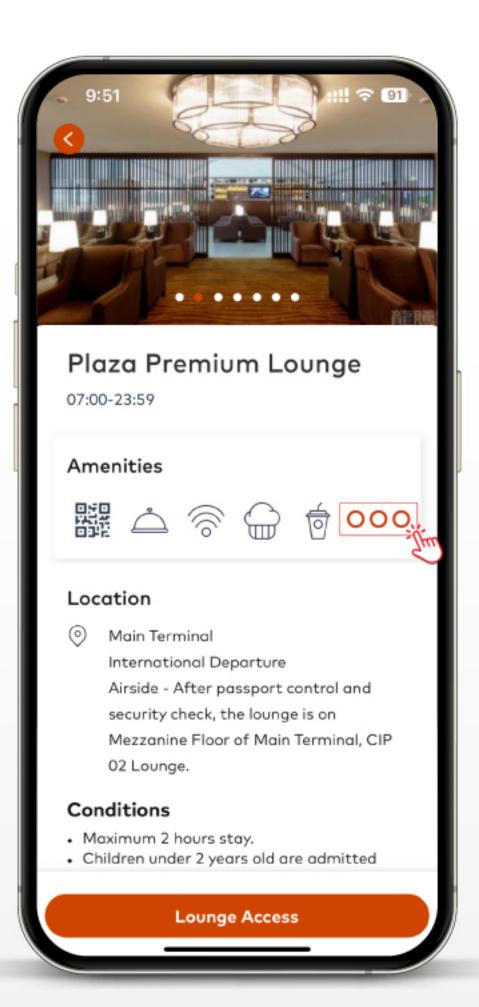

តាមព្រលានយន្តហោះ





(I)



# របៀបចុះឈ្មោះប្រើកម្មវិធី Mastercard Travel Pass





🕦 ដំឡើងកម្មវិធី Mastercard Travel Pass



បើកកម្មវិធី
Mastercard Travel Pass



📵 ចុចប៊ូតុង "Sign Up"



- បំពេញព័ត៌មានប័ណ្ណរបស់លោកអ្នក
- ឲ្ធ ចុចប៊ូតុង "Continue"



- ឲ បំពេញព័ត៌មានរបស់លោកអ្នក
- 🕖 ចុចប៊ូតុង "Continue"



- 🔞 បង្កើតលេខសំងាត់
- 🧿 ជ្រើសរើស
  - I agree to DragonPass Privacy Policy...
- 🐽 ចុចប៊ូតុង "Continue"



🐽 ការចុះឈ្មោះបានជោគជ័យ!



### (II)



របៀបប្រើប្រាស់ និងស្វែងរកទីតាំង នៅសាលរង់ចាំពិសេស (Airport Lounge) តាមព្រលានយន្តហោះ





- បញ្ចូលអ៊ីម៉ែលឬលេខប័ណ្ណសមាជិក
- 2 បញ្ចូលលេខសំងាត់
- 🔞 ចុចប៊ូតុង "Log In"



🐠 ចុចប៊ូតុង "Continue"



ឲ ស្វែងរកប្រទេស ទីក្រុង ឬព្រលានយន្តហោះ



ឲ ជ្រើសរើសទីតាំង ព្រលានយន្តហោះ



### 🕖 ជ្រើសរើសទីតាំង Lounges



ចុចសញ្ញាចុចបី "ooo"
ដើម្បីពិនិត្យមើលព័ត៌មានបន្ថែម



## (III)



របៀបចូលមើលចំនួនប្រើប្រាស់ នៅសាលរង់ចាំពិសេស (Airport Lounge) តាមព្រលានយន្តហោះ





🕕 ចុច Icon 合



ចុចប៊ូតុង "Membership"



🔞 ជ្រើសរើស "Lounge"



 ចំនួនដងដែលនៅសល់ នៅសាលរង់ចាំពិសេស (Airport Lounge)