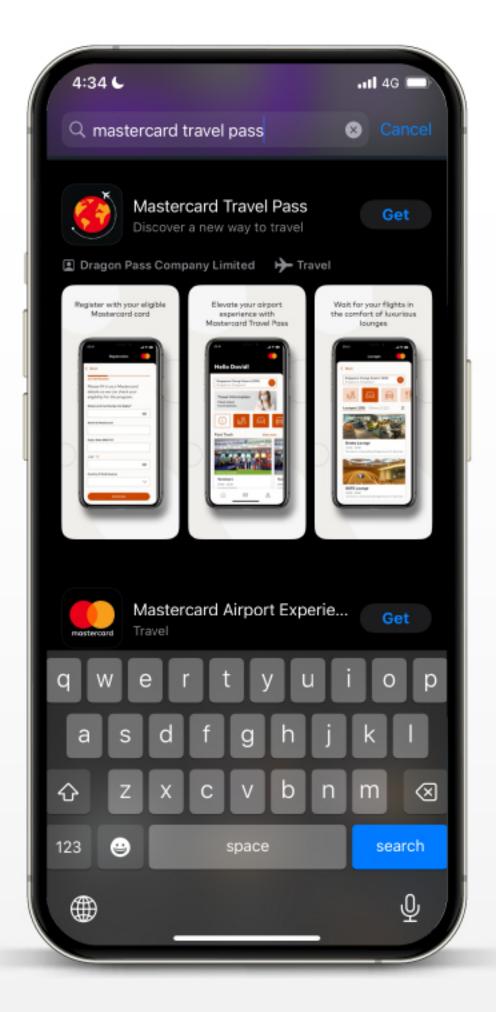

#### **Mastercard Travel Pass**

ជាមួយប័ណ្ណម៉ាស្ទ័រកាតវើល របស់ធនាគារ អេស៊ីលីដា នៅសាលរង់ចាំពិសេស (Airport Lounge) នៅតាមព្រលានយន្តហោះ

(I)

# របៀបចុះឈ្មោះប្រើកម្មវិធី Mastercard Travel Pass

🕦 ដំឡើងកម្មវិធី Mastercard Travel Pass

បើកកម្មវិធី
Mastercard Travel Pass

📵 ចុចប៊ូតុង "Sign Up"

- បំពេញព័ត៌មានប័ណ្ណរបស់លោកអ្នក
- ឲ្ធ ចុចប៊ូតុង "Continue"

- ឲ បំពេញព័ត៌មានរបស់លោកអ្នក
- 🕖 ចុចប៊ូតុង "Continue"