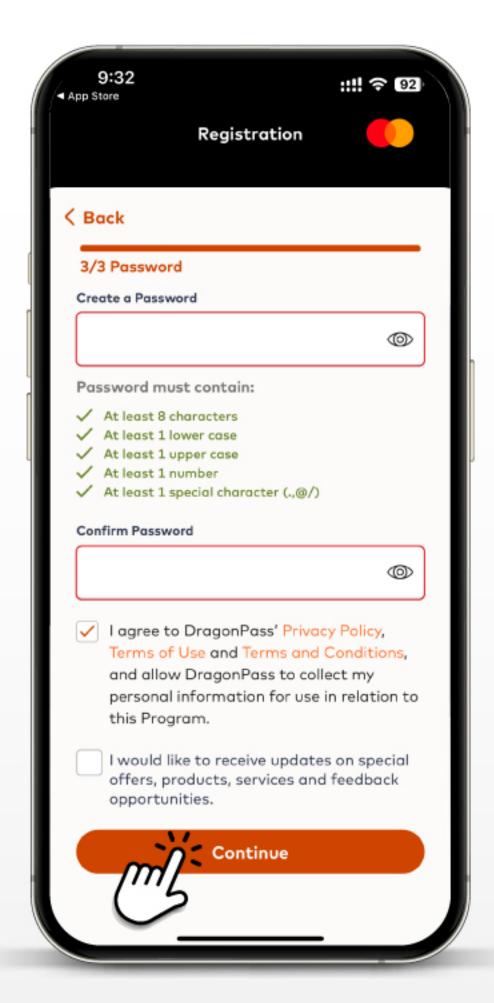

- 🔞 បង្កើតលេខសំងាត់
- 🧿 ជ្រើសរើស
  - I agree to DragonPass Privacy Policy...
- 🐽 ចុចប៊ូតុង "Continue"

🐽 ការចុះឈ្មោះបានជោគជ័យ!