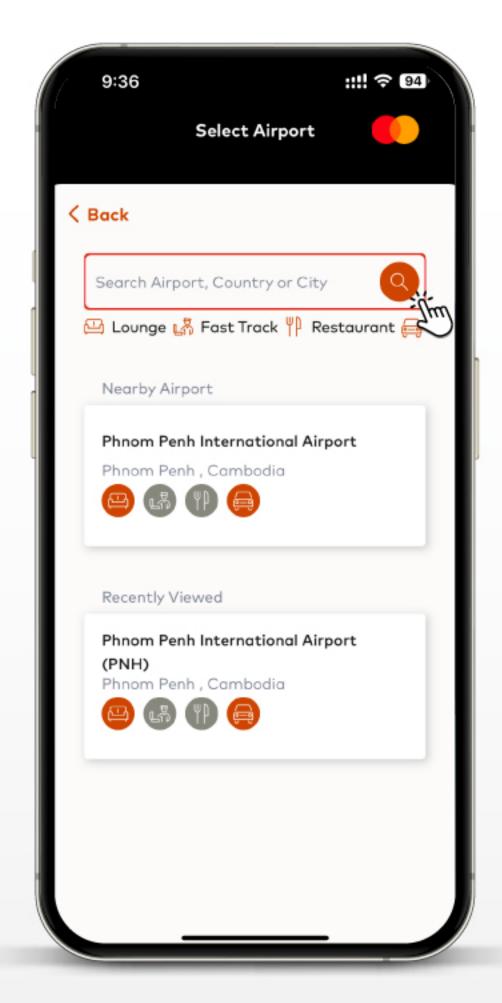

### (II)

របៀបប្រើប្រាស់ និងស្វែងរកទីតាំង នៅសាលរង់ចាំពិសេស (Airport Lounge) តាមព្រលានយន្តហោះ

- បញ្ចូលអ៊ីម៉ែលឬលេខប័ណ្ណសមាជិក
- 2 បញ្ចូលលេខសំងាត់
- 🔞 ចុចប៊ូតុង "Log In"

🐠 ចុចប៊ូតុង "Continue"

ឲ ស្វែងរកប្រទេស ទីក្រុង ឬព្រលានយន្តហោះ

ឲ ជ្រើសរើសទីតាំង ព្រលានយន្តហោះ