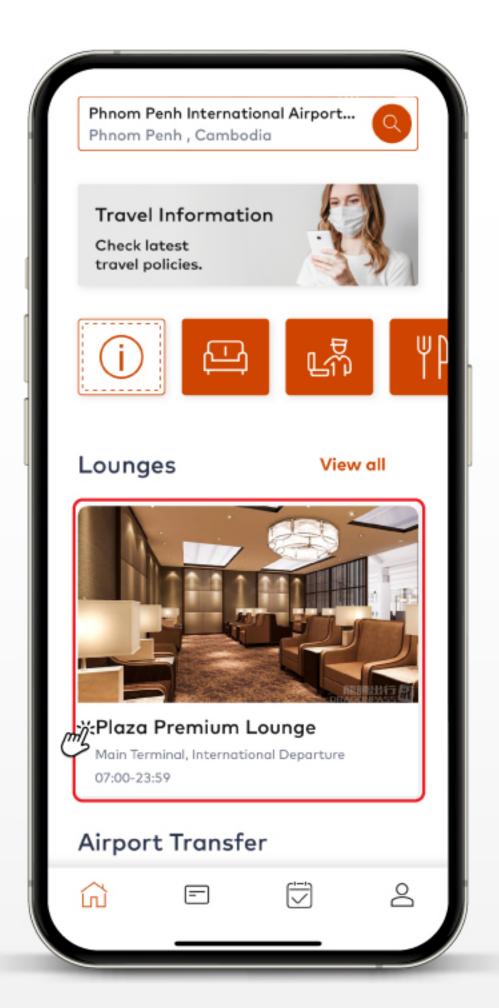

ឲ ជ្រើសរើសទីតាំង ព្រលានយន្តហោះ

### 🕖 ជ្រើសរើសទីតាំង Lounges

ចុចសញ្ញាចុចបី "ooo"
ដើម្បីពិនិត្យមើលព័ត៌មានបន្ថែម