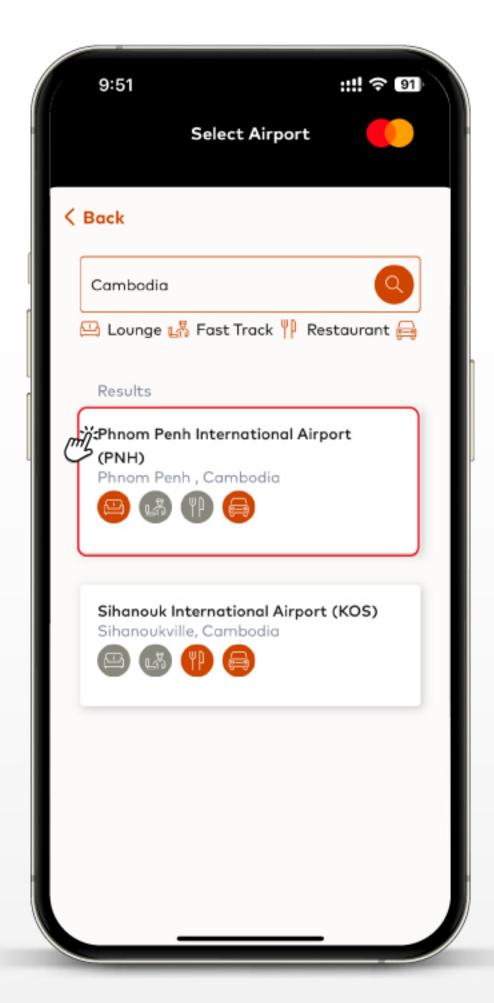

### (II)

របៀបប្រើប្រាស់ និងស្វែងរកទីតាំង នៅសាលរង់ចាំពិសេស (Airport Lounge) តាមព្រលានយន្តហោះ

- បញ្ចូលអ៊ីម៉ែលឬលេខប័ណ្ណសមាជិក
- 2 បញ្ចូលលេខសំងាត់
- 🔞 ចុចប៊ូតុង "Log In"

🐠 ចុចប៊ូតុង "Continue"

ឲ ស្វែងរកប្រទេស ទីក្រុង ឬព្រលានយន្តហោះ

ឲ ជ្រើសរើសទីតាំង ព្រលានយន្តហោះ