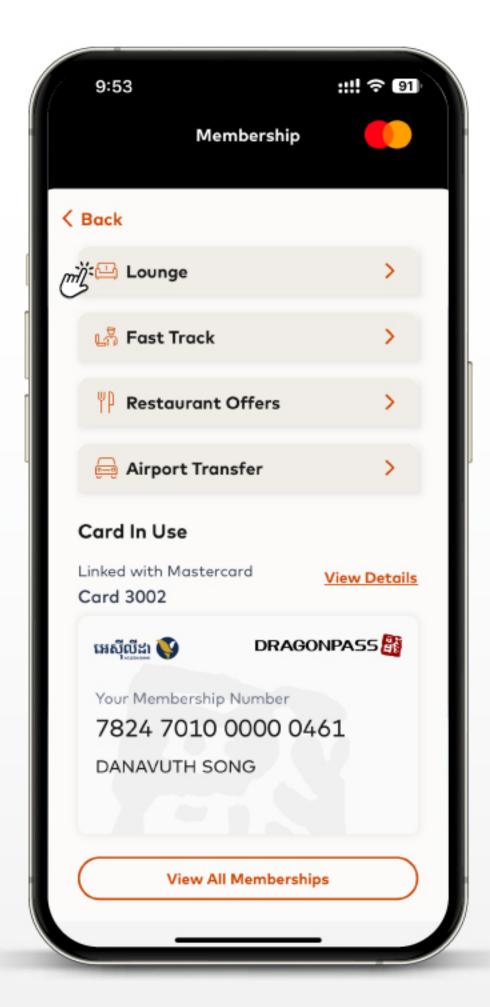

## (III)

របៀបចូលមើលចំនួនប្រើប្រាស់ នៅសាលរង់ចាំពិសេស (Airport Lounge) តាមព្រលានយន្តហោះ

🕕 ចុច Icon 合

ចុចប៊ូតុង "Membership"

🔞 ជ្រើសរើស "Lounge"

 ចំនួនដងដែលនៅសល់ នៅសាលរង់ចាំពិសេស (Airport Lounge)