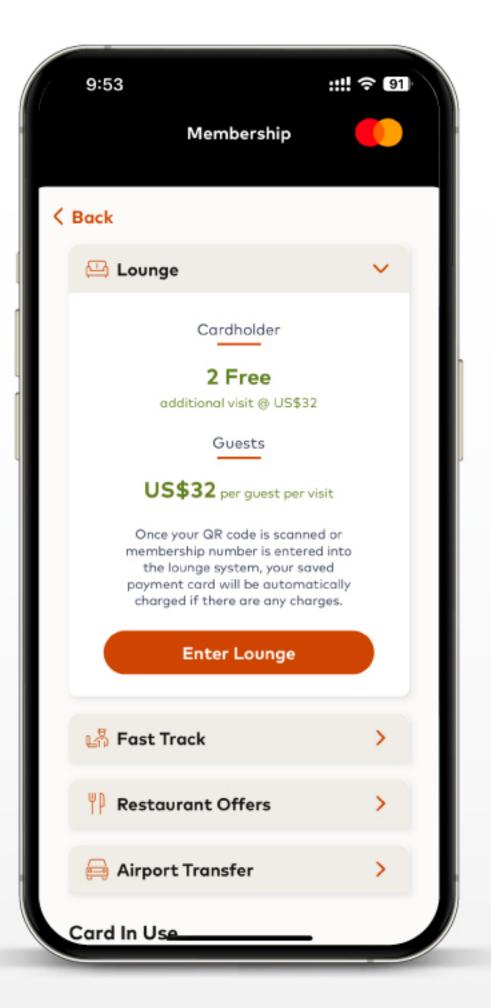

## (III)

របៀបចូលមើលចំនួនប្រើប្រាស់ នៅសាលរង់ចាំពិសេស (Airport Lounge) តាមព្រលានយន្តហោះ

🕕 ចុច Icon 合

ចុចប៊ូតុង "Membership"

🔞 ជ្រើសរើស "Lounge"

 ចំនួនដងដែលនៅសល់ នៅសាលរង់ចាំពិសេស (Airport Lounge)