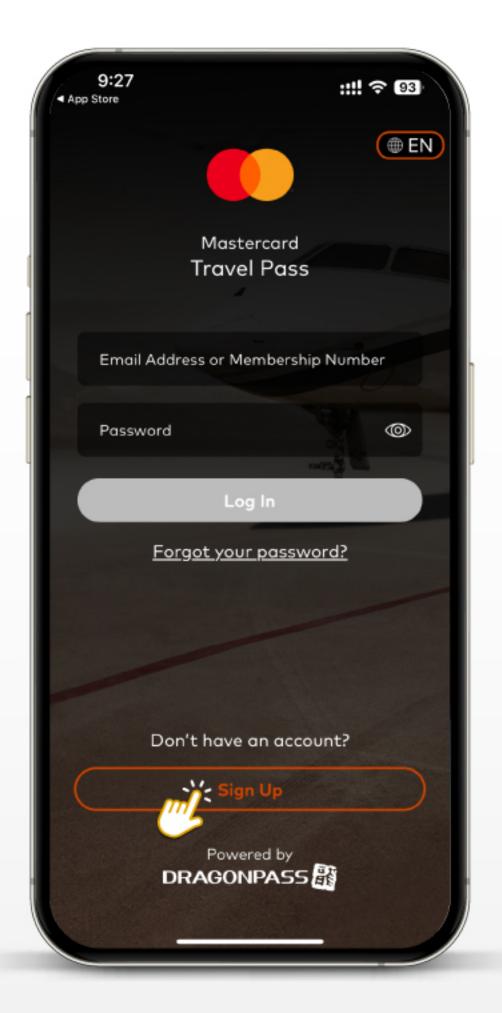

# របៀបចុះឈ្មោះប្រើកម្មវិធី Mastercard Travel Pass

🕦 ដំឡើងកម្មវិធី Mastercard Travel Pass

បើកកម្មវិធី
Mastercard Travel Pass

📵 ចុចប៊ូតុង "Sign Up"

- បំពេញព័ត៌មានប័ណ្ណរបស់លោកអ្នក
- ឲ្ធ ចុចប៊ូតុង "Continue"

- ឲ បំពេញព័ត៌មានរបស់លោកអ្នក
- 🕖 ចុចប៊ូតុង "Continue"