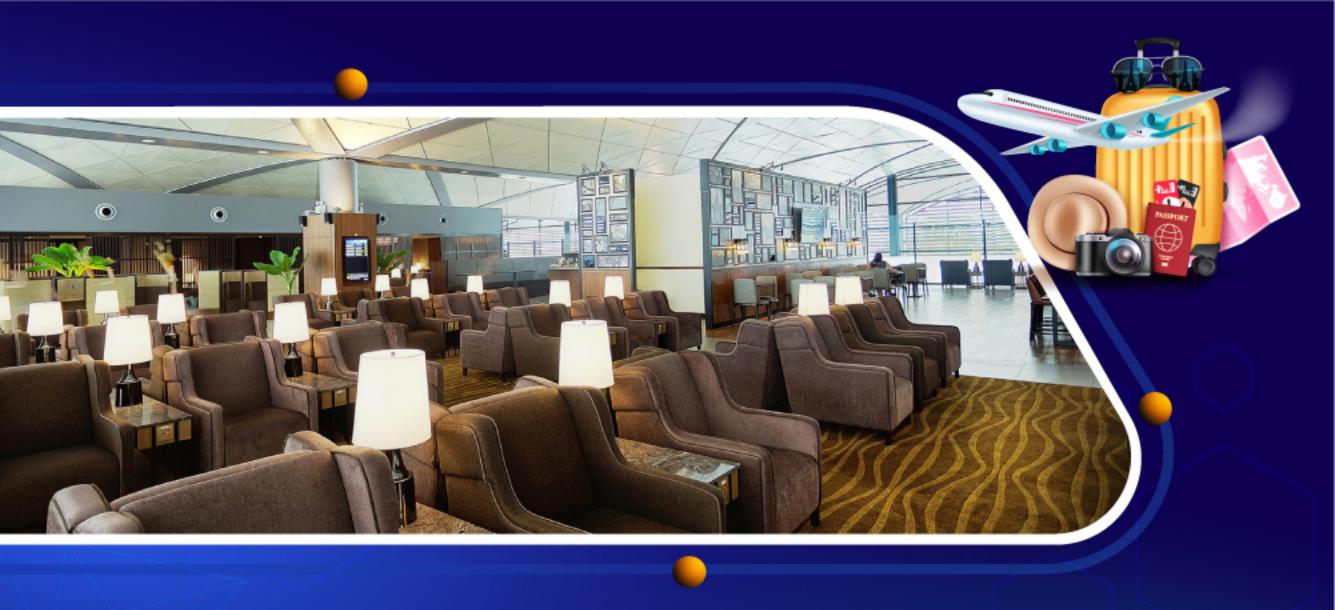

#### **Mastercard Travel Pass**

ជាមួយប័ណ្ណម៉ាស្ទ័រកាតវើល របស់ធនាគារ អេស៊ីលីដា នៅសាលរង់ចាំពិសេស (Airport Lounge) នៅតាមព្រលានយន្តហោះ

(I)