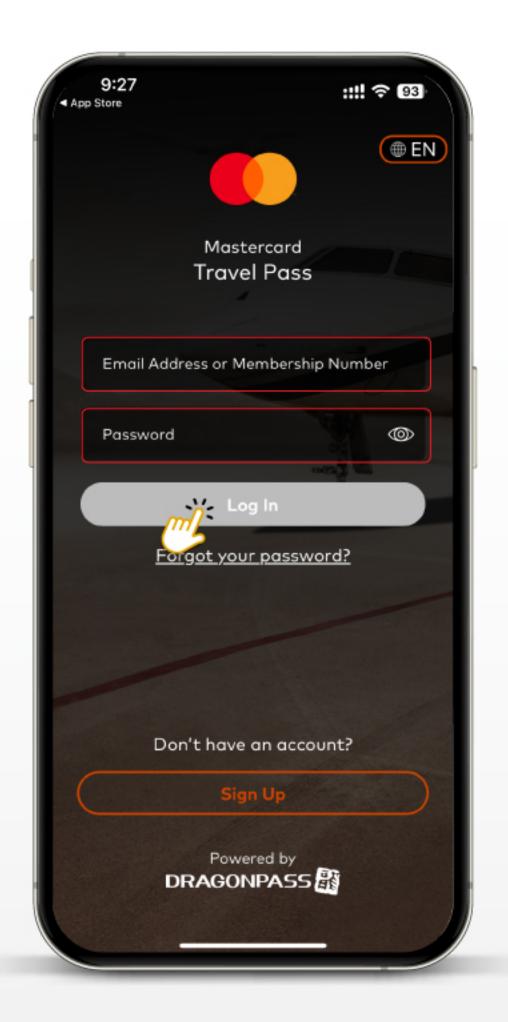

# របៀបចុះឈ្មោះប្រើកម្មវិធី Mastercard Travel Pass

🕦 ដំឡើងកម្មវិធី Mastercard Travel Pass

បើកកម្មវិធី
Mastercard Travel Pass

📵 ចុចប៊ូតុង "Sign Up"

- បំពេញព័ត៌មានប័ណ្ណរបស់លោកអ្នក
- ឲ្ធ ចុចប៊ូតុង "Continue"

- ឲ បំពេញព័ត៌មានរបស់លោកអ្នក
- 🕖 ចុចប៊ូតុង "Continue"

- 🔞 បង្កើតលេខសំងាត់
- 🧿 ជ្រើសរើស
  - I agree to DragonPass Privacy Policy...
- 🐽 ចុចប៊ូតុង "Continue"

🐽 ការចុះឈ្មោះបានជោគជ័យ!