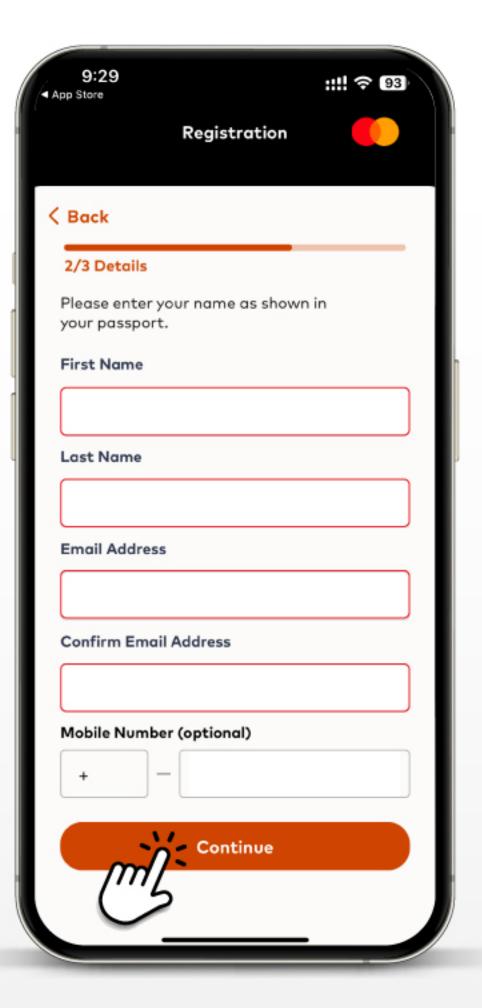

# របៀបចុះឈ្មោះប្រើកម្មវិធី Mastercard Travel Pass

🕦 ដំឡើងកម្មវិធី Mastercard Travel Pass

បើកកម្មវិធី
Mastercard Travel Pass

📵 ចុចប៊ូតុង "Sign Up"

- បំពេញព័ត៌មានប័ណ្ណរបស់លោកអ្នក
- ឲ្ធ ចុចប៊ូតុង "Continue"

- ឲ បំពេញព័ត៌មានរបស់លោកអ្នក
- 🕖 ចុចប៊ូតុង "Continue"