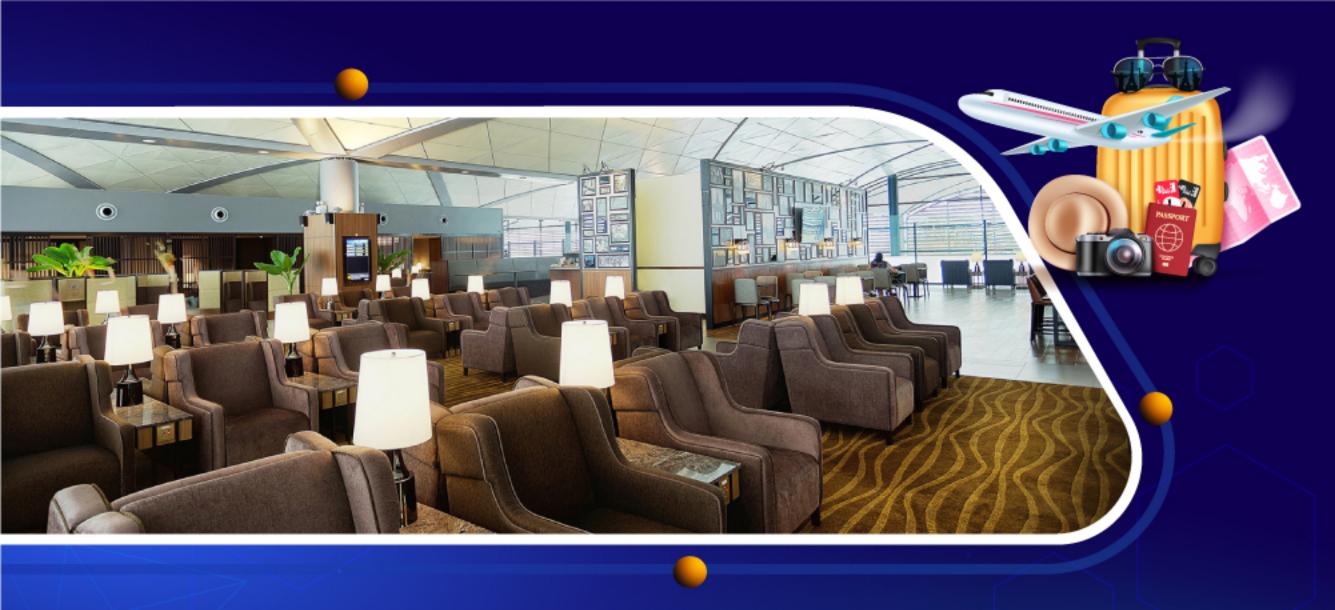

# How to use and search location at the airport lounge

- Enter your email or membership number
- 2 Enter password
- Click "Log In" button

Click "Continue" button

Find a country, city, or airport

6 Select the airport location

Select the lounge location

Click the sign "ooo" to view more information