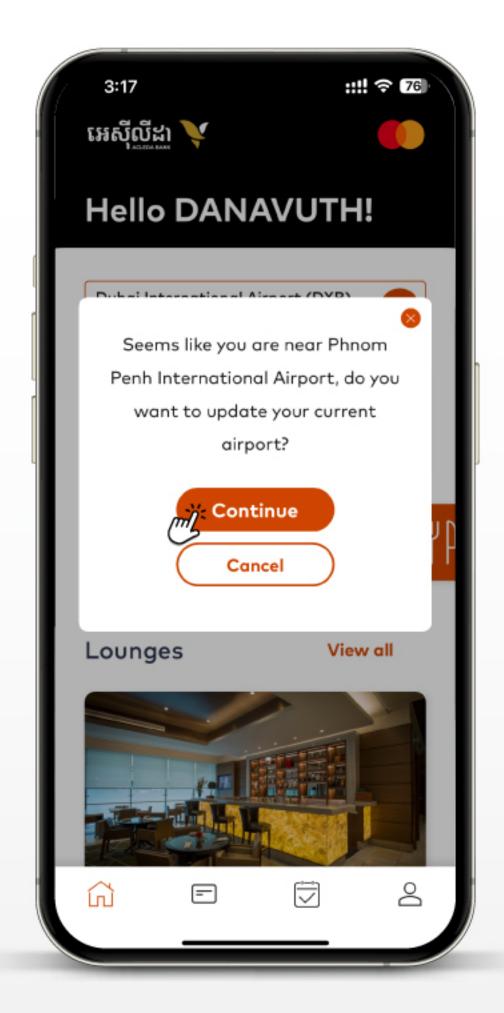

# How to use and search location at the airport lounge

- Enter your email or membership number
- 2 Enter password
- Click "Log In" button

Click "Continue" button

Find a country, city, or airport

6 Select the airport location

Select the lounge location

Click the sign "ooo" to view more information