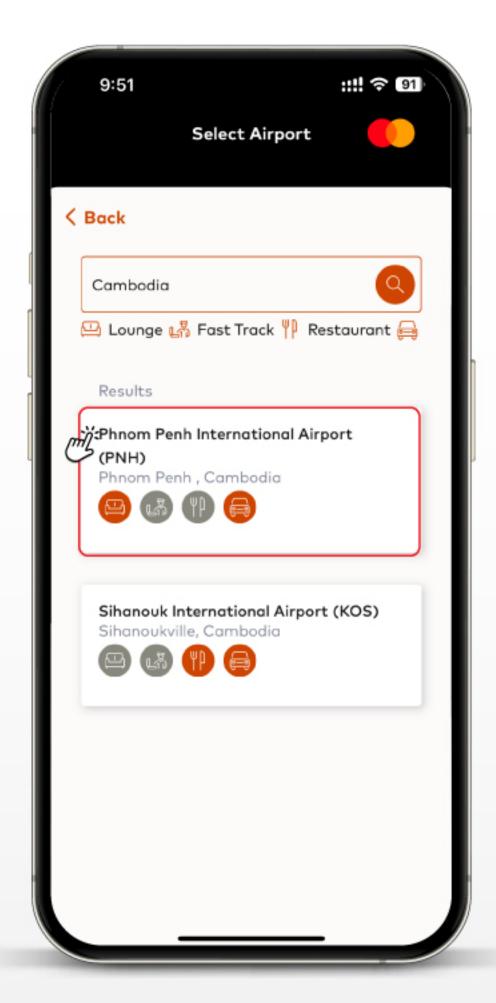

# How to use and search location at the airport lounge

- Enter your email or membership number
- 2 Enter password
- Click "Log In" button

Click "Continue" button

Find a country, city, or airport

6 Select the airport location

Select the lounge location

Click the sign "ooo" to view more information