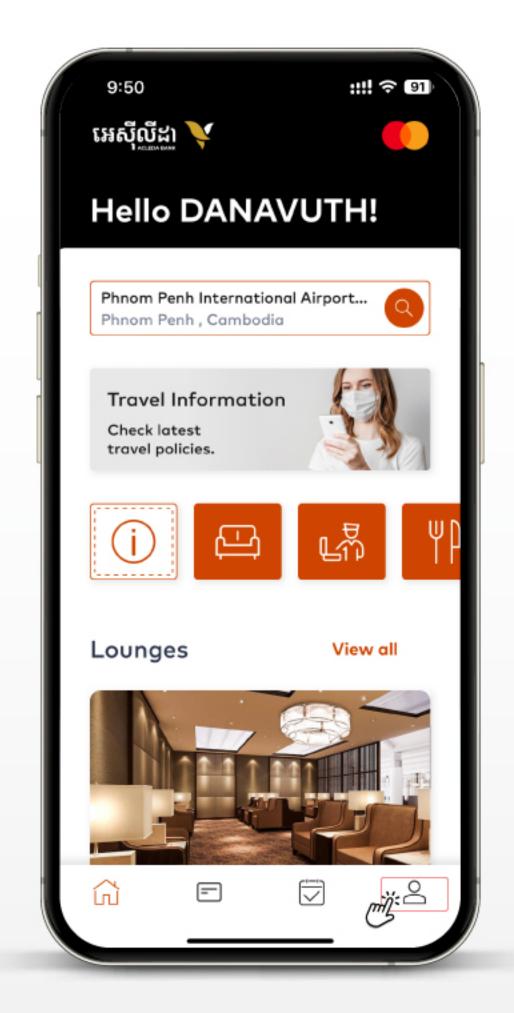

#### (III)

# How to view the amount for access at the Airport Lounge

1 Click Icon A

2 Click "Membership" button

3 Select "Lounge"

4 Amount for your access at the Airtport lounge was shown