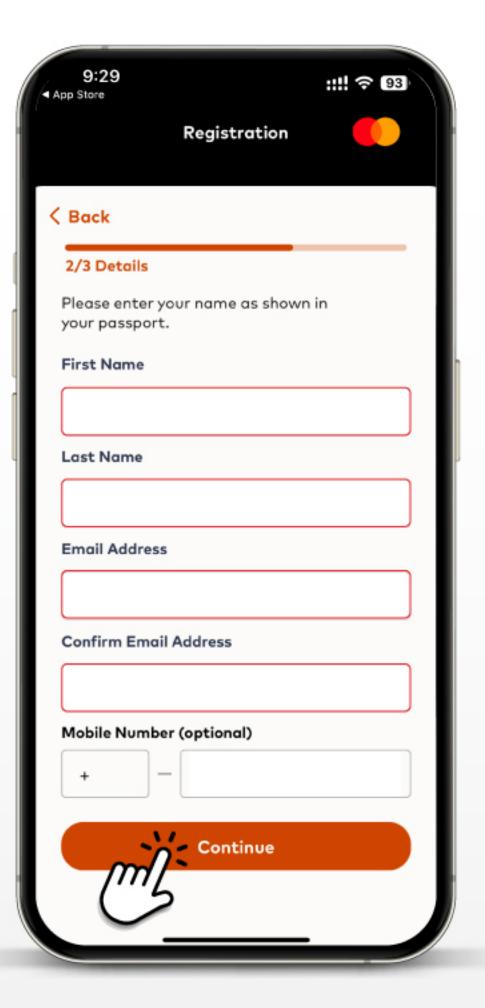

- 6 Enter your name as shown in your passport
- Click "Continue" button

- 8 Create password
- Tick ✓ I agree to DragonPass
   Privacy Policy...
- Click "Continue" button

Your registration was completed!