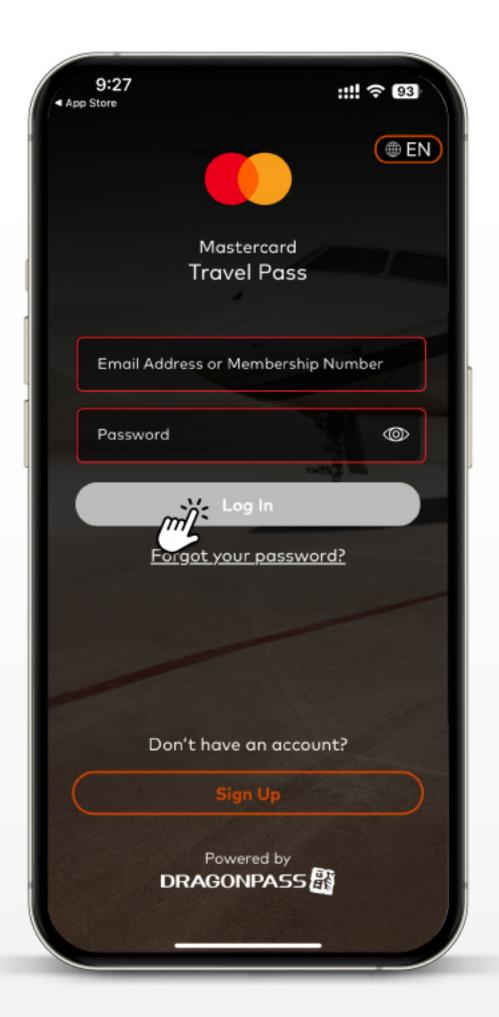

# How to use and search location at the airport lounge

- Enter your email or membership number
- 2 Enter password
- Click "Log In" button

Click "Continue" button

Find a country, city, or airport

6 Select the airport location