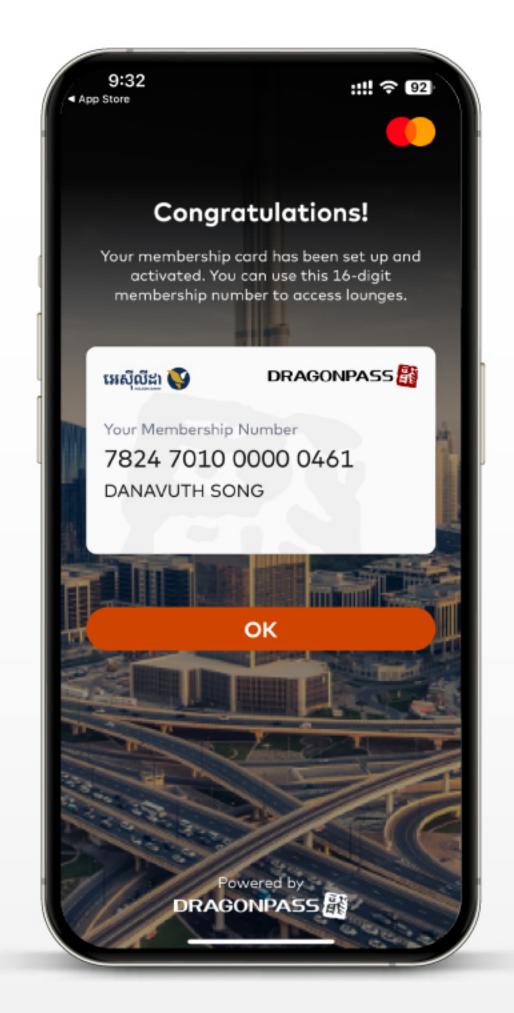

- 6 Enter your name as shown in your passport
- Click "Continue" button

- 8 Create password
- Tick ✓ I agree to DragonPass
   Privacy Policy...
- Click "Continue" button

Your registration was completed!