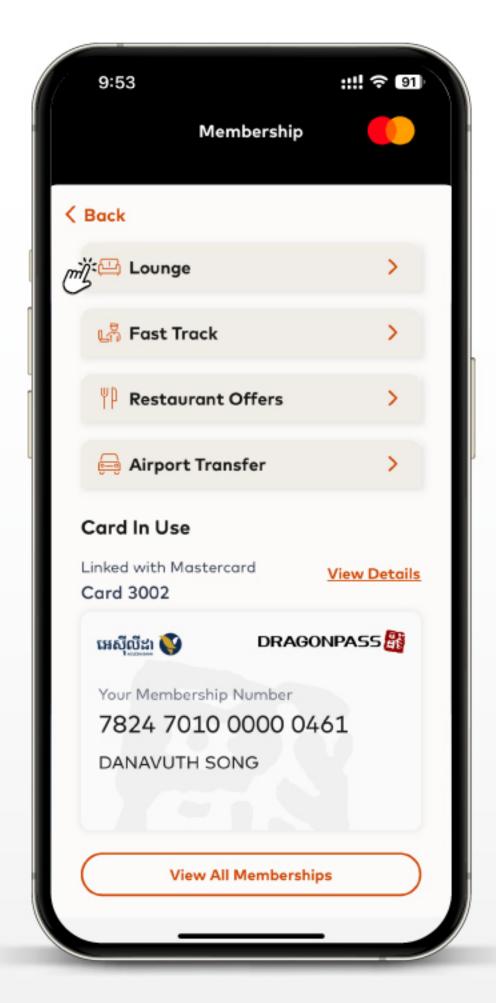

#### (III)

# How to view the amount for access at the Airport Lounge

1 Click Icon A

2 Click "Membership" button

3 Select "Lounge"

4 Amount for your access at the Airtport lounge was shown