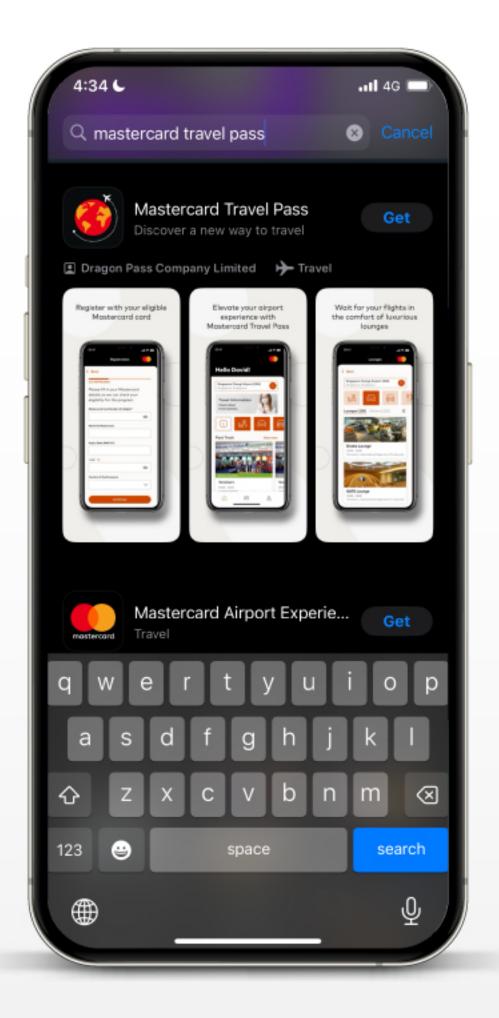

### How to register Mastercard Travel Pass

Install applicationMastercard Travel Pass

Open application Mastercard Travel Pass

3 Click "Sign Up" button

- Fill in your Mastercard details
- Click "Continue" button