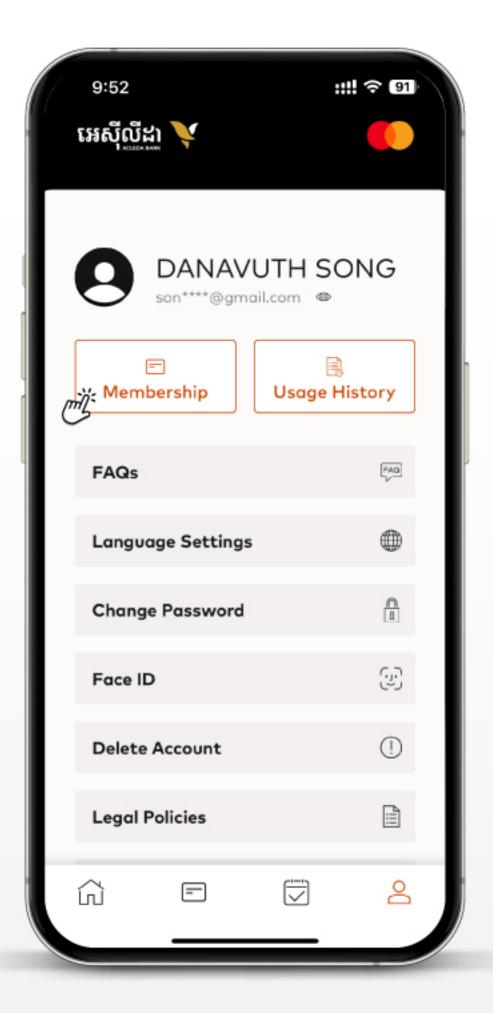

#### (III)

# How to view the amount for access at the Airport Lounge

1 Click Icon A

2 Click "Membership" button

3 Select "Lounge"

4 Amount for your access at the Airtport lounge was shown