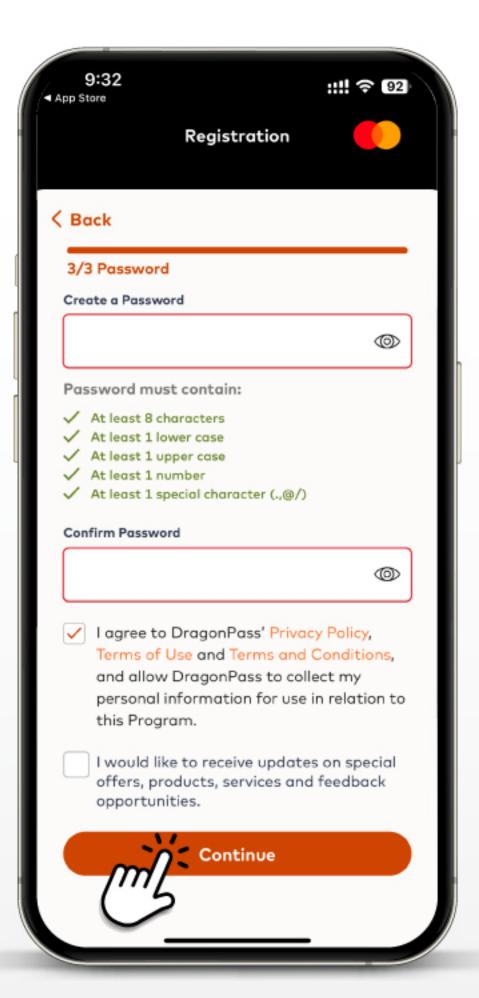

- 6 Enter your name as shown in your passport
- Click "Continue" button

- 8 Create password
- Tick ✓ I agree to DragonPass
   Privacy Policy...
- Click "Continue" button

Your registration was completed!