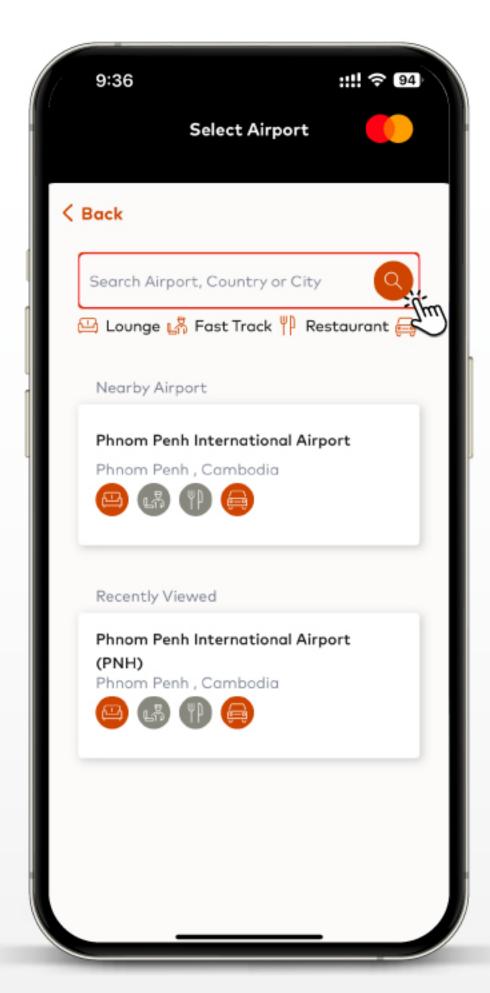

# How to use and search location at the airport lounge

- Enter your email or membership number
- 2 Enter password
- Click "Log In" button

Click "Continue" button

Find a country, city, or airport

6 Select the airport location

Select the lounge location

Click the sign "ooo" to view more information