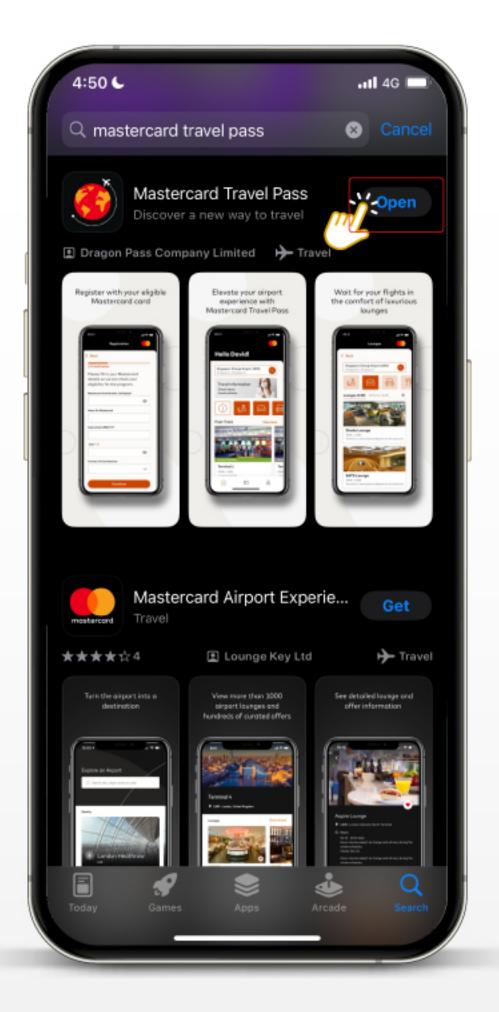

### How to register Mastercard Travel Pass

Install applicationMastercard Travel Pass

Open application Mastercard Travel Pass

3 Click "Sign Up" button

- Fill in your Mastercard details
- Click "Continue" button