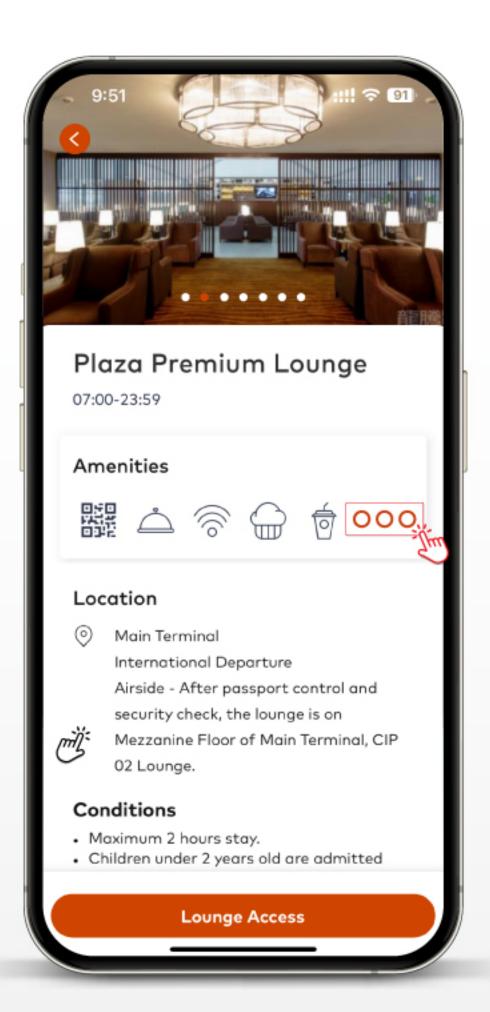

at Airport Lounge





(I)



### How to register Mastercard Travel Pass





Install applicationMastercard Travel Pass



Open application Mastercard Travel Pass



3 Click "Sign Up" button



- Fill in your Mastercard details
- Click "Continue" button



- 6 Enter your name as shown in your passport
- Click "Continue" button



- 8 Create password
- Tick ✓ I agree to DragonPass
   Privacy Policy...
- Click "Continue" button



Your registration was completed!



### (II)



# How to use and search location at the airport lounge





- Enter your email or membership number
- 2 Enter password
- Click "Log In" button



Click "Continue" button



Find a country, city, or airport



6 Select the airport location



Select the lounge location



Click the sign "ooo" to view more information



#### (III)



# How to view the amount for access at the Airport Lounge





1 Click Icon A



2 Click "Membership" button



3 Select "Lounge"



4 Amount for your access at the Airtport lounge was shown