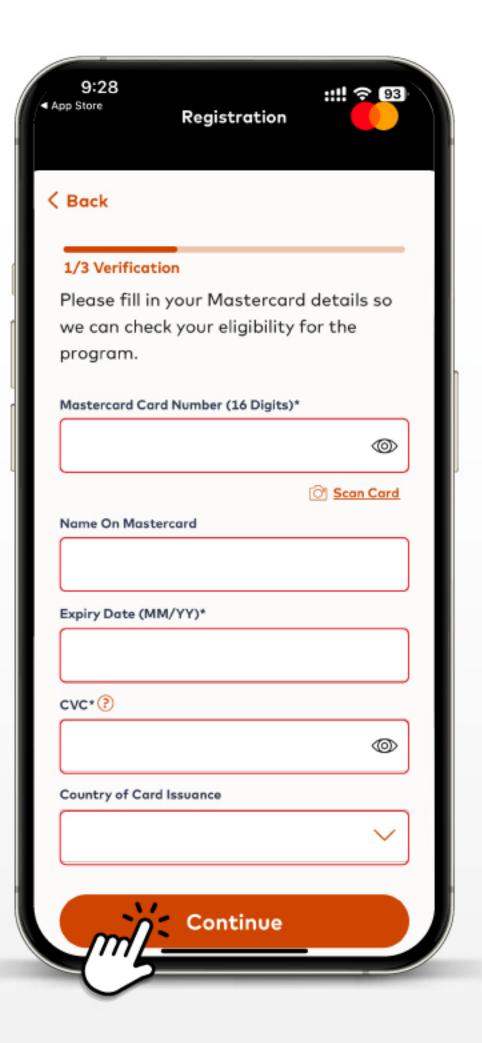

### How to register Mastercard Travel Pass

Install applicationMastercard Travel Pass

Open application Mastercard Travel Pass

3 Click "Sign Up" button

- Fill in your Mastercard details
- Click "Continue" button