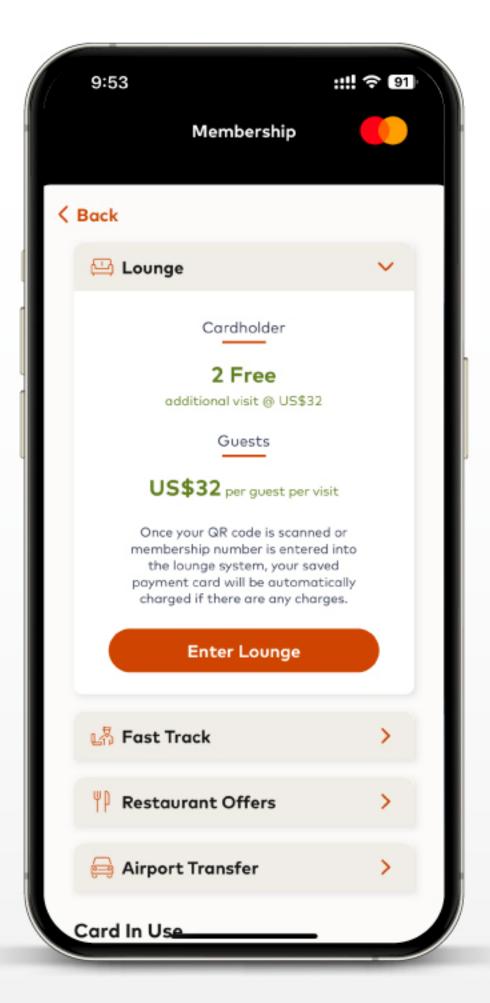

#### (III)

# How to view the amount for access at the Airport Lounge

1 Click Icon A

2 Click "Membership" button

3 Select "Lounge"

4 Amount for your access at the Airtport lounge was shown