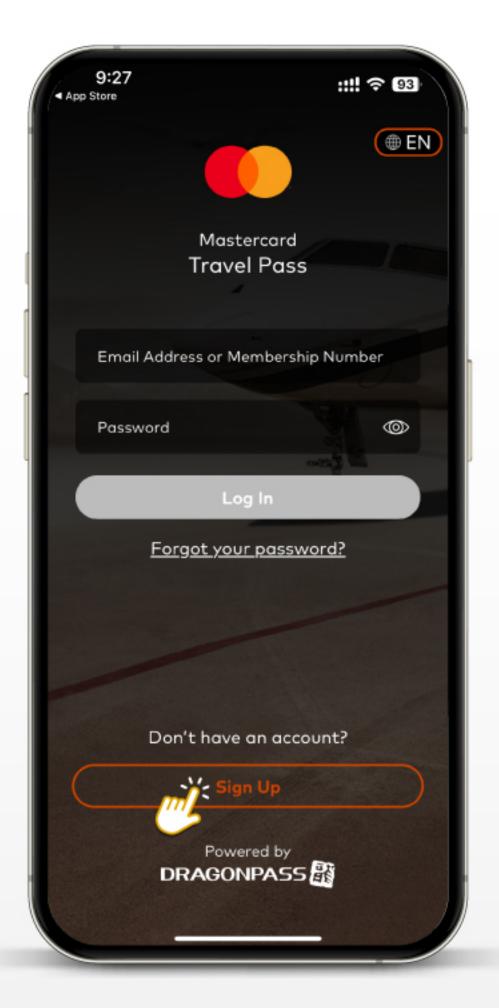

### How to register Mastercard Travel Pass

Install applicationMastercard Travel Pass

Open application Mastercard Travel Pass

3 Click "Sign Up" button

- Fill in your Mastercard details
- Click "Continue" button