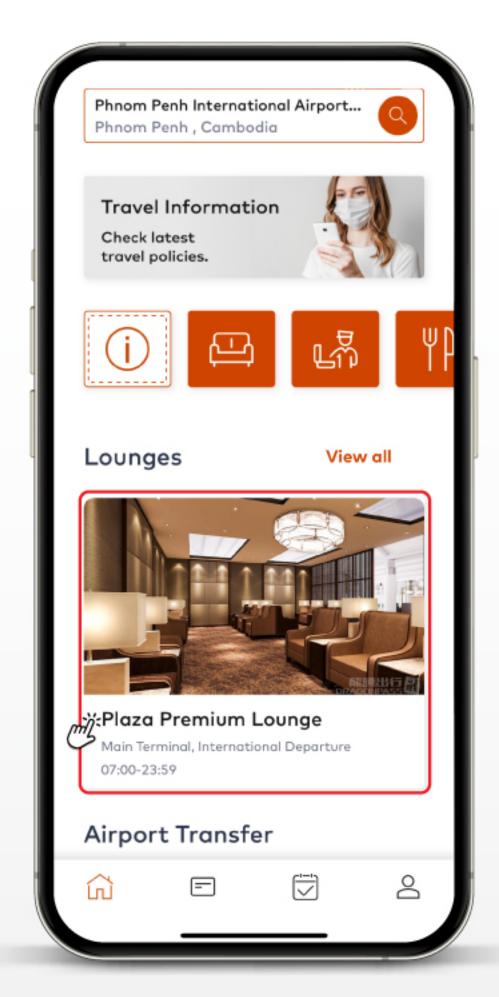

# How to use and search location at the airport lounge

- Enter your email or membership number
- 2 Enter password
- Click "Log In" button

Click "Continue" button

Find a country, city, or airport

6 Select the airport location

Select the lounge location

Click the sign "ooo" to view more information